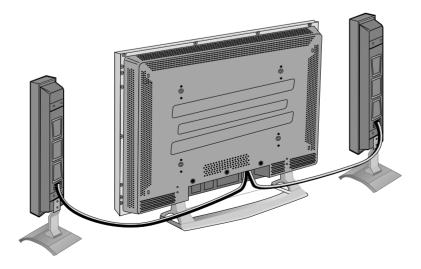

### **3. ASSEMBLING INSTRUCTIONS**

USING SPEAKERS WHEN ATTACHED TO THE PLASMA DISPLAY

Sponge-attached side

•Place a protective covering over the surface you will be working on and lay the plasma display as shown below.

•Take the speakers with fixed brackets to the back of the plasma display. Place the hooks onto the fixed brackets to the squared holes in the back of the plasma display.

Note

- Please be sure to connect red cord with (+) and black with (-); otherwise, speakers will not produce clear sounds.
- •Please retain the left over accessories.